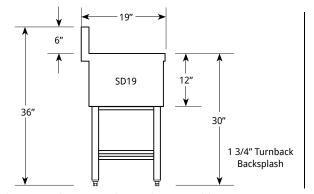

## SD: 19" FRONT TO BACK WALL MOUNT FAUCET

## Deep-Drawn Sinks in 40 configurations

We have just the right sink for your underbar needs

Deep drawn sinks from LaCrosse by Piper are available in many configurations to fit your needs. First, choose the depth required - from 19"(SD) or 21"(SK). Then specify any length from 2' to 7', and in one to four compartments. You can also choose whether to have the sinks located on the left, right, or center of the unit. They include a 6" backsplash with a 1-3/4" turnback, a low-lead compliant faucet (4-bowl sinks include 2 faucets), and steel tube legs in a corrosion-resistant hammertone paint. All bowls are 10" x 14" x 9-3/4". To see more available configurations and additional underbar equipment, visit <u>LacrosseCooler.com</u>.