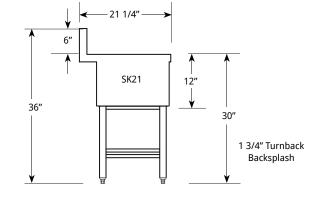

## SK: 21" FRONT TO BACK WALL MOUNT FAUCET

\*All sinks shown with optional stainless steel legs (#L400-99S18-S)

## Deep-Drawn Sinks in 40 configurations

We have just the right sink for your underbar needs

Deep drawn sinks from LaCrosse by Piper are available in many configurations to fit your needs. First, choose the depth required - from 19"(SD) or 21"(SK). Then specify any length from 2' to 7', and in one to four compartments. You can also choose whether to have the sinks located on the left, right, or center of the unit. They include a 6" backsplash with a 1-3/4" turnback, a low-lead compliant faucet (4-bowl sinks include 2 faucets), and steel tube legs in a corrosion-resistant hammertone paint. All bowls are 10" x 14" x 9-3/4". To see more available configurations and additional underbar equipment, visit <u>LacrosseCooler.com</u>.