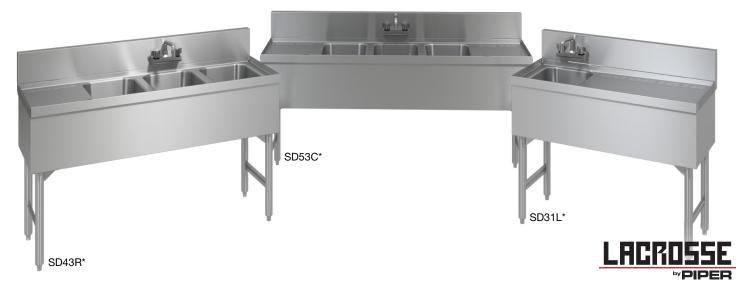

## Deep-Drawn Sinks in 40 configurations

We have just the right sink for your underbar needs

Deep drawn sinks from LaCrosse by Piper are available in many configurations to fit your needs. First, choose the depth required - from 19"(SD) or 21"(SK). Then specify any length from 2' to 7', and in one to four compartments. You can also choose whether to have the sinks located on the left, right, or center of the unit. They include a 6" backsplash with a 1-3/4" turnback, a low-lead compliant faucet (4-bowl sinks include 2 faucets), and steel tube legs in a corrosion-resistant hammertone paint. All bowls are 10" x 14" x 9-3/4". To see more available configurations and additional underbar equipment, visit <u>LacrosseCooler.com</u>.

## SD: 19" FRONT TO BACK WALL MOUNT FAUCET

## SK: 21" FRONT TO BACK WALL MOUNT FAUCET

\*All sinks shown with optional stainless steel legs (#L400-99S18-S)